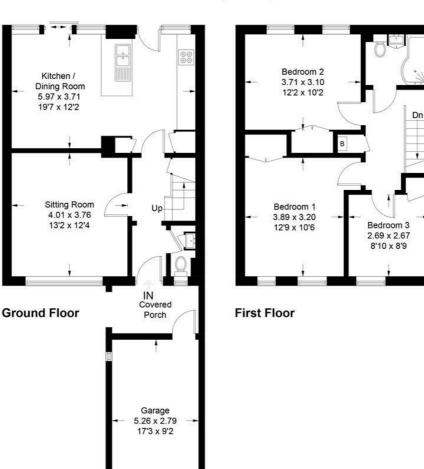

## 189, Bury Hill Close, SP11 7NB

Approximate Gross Internal Area = 93.8 sq m / 1010 sq ft Garage = 14.7 sq m / 158 sq ft Total = 108.5 sq m / 1168 sq ft

Illustration for identification purposes only, measurements are approximate, not to scale. floorplansUsketch.com © (ID1070926)