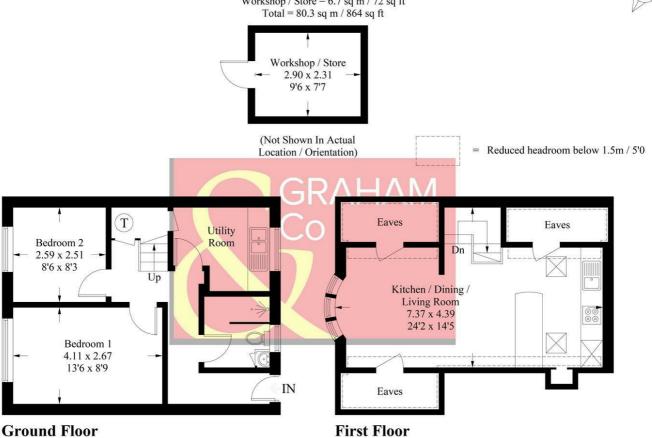

# **High Street, SO20**

Approximate Gross Internal Area = 73.6 sq m / 792 sq ft
Workshop / Store = 6.7 sq m / 72 sq ft
Total = 80.3 sq m / 864 sq ft

PRODUCED FOR GRAHAM AND CO

Whilst every attempt has been made to ensure the accuracy of the floorplan, measurements of doors, windows and rooms are approximate. These plans are for representation purposes only as defined by RICS Code of Measuring Practice and used as such by any prospective purchaser. © Emzo Marketing (ID1069280)