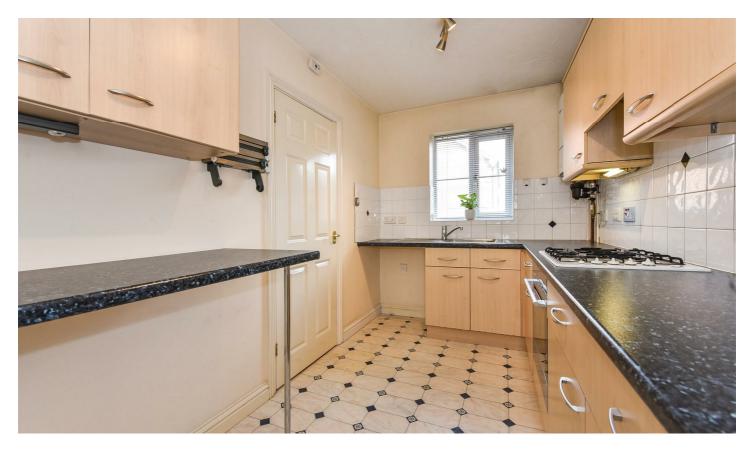

The property comprises of; entrance hall, downstairs cloakroom with WC, kitchen, and large open plan lounge/diner with doors into the garden. Upstairs the property has a family bathroom, three bedrooms with bedroom one having built in wardrobes.