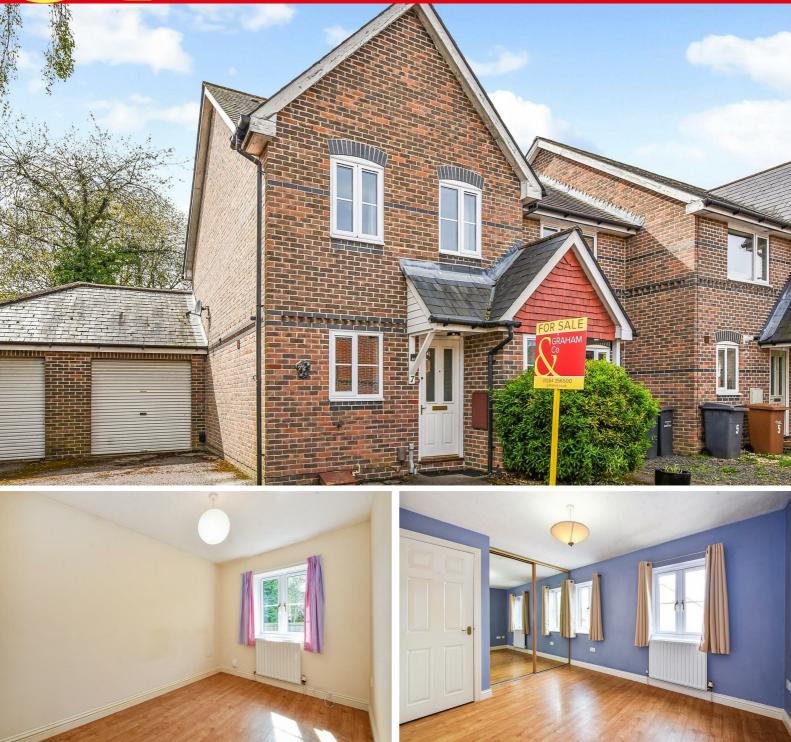

## PROPERTY DESCRIPTION BY Mr Dion McArthur

Graham & Co are delighted to offer to the market with no onward chain, a spacious and well looked after three bedroom home. The property is conveniently situated being a short walk from Andover Town Centre and Andover Train Station which has a direct line to Waterloo,

The property comprises of; entrance hall, downstairs cloakroom with WC, kitchen, and large open plan lounge/diner with doors into the garden. Upstairs the property has a family bathroom, three bedrooms with bedroom one having built in wardrobes.

Outside the property benefits from a lovely well maintained garden with shed, and courtesy door into the garage. To the side of the home is driveway parking, with access into the garage which has power and light.