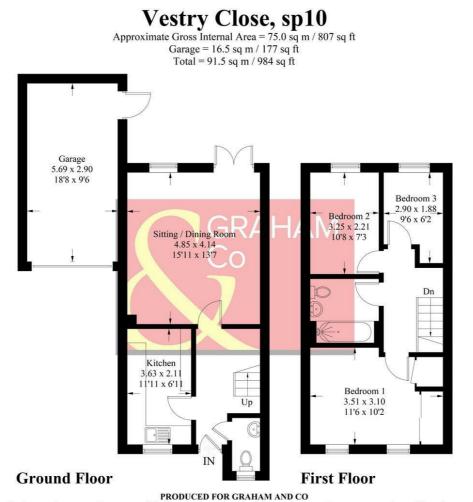

Whilst every attempt has been made to ensure the accuracy of the floorplan, measurements of doors, windows and rooms are approximate. These plans are for representation purposes only as defined by RICS Code of Measuring Practice and used as such by any prospective purchaser. © Emzo Marketing (ID1070468)