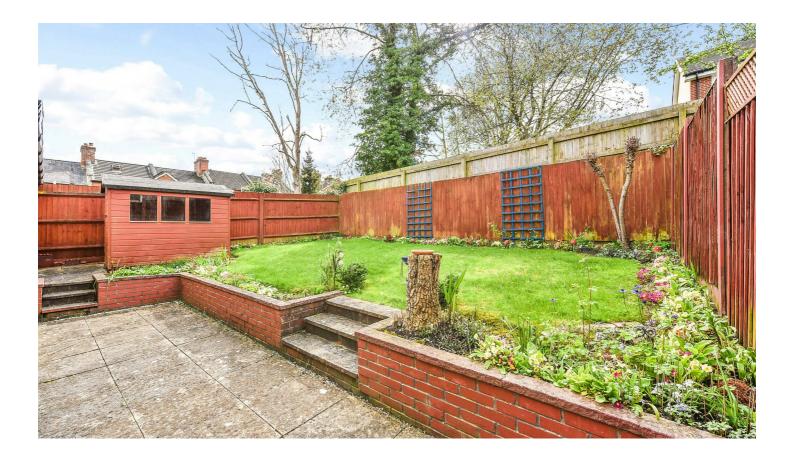

Outside the property benefits from a lovely well maintained garden with shed, and courtesy door into the garage. To the side of the home is driveway parking, with access into the garage which has power and light.