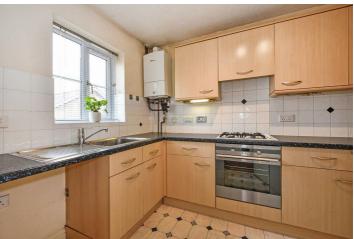

The property comprises of; entrance hall, downstairs cloakroom with WC, kitchen, and large open plan lounge/diner with doors into the garden. Upstairs the property has a family bathroom, three bedrooms with bedroom one having built in wardrobes.