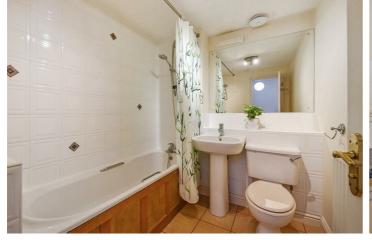

The property comprises of; entrance hall, downstairs cloakroom with WC, kitchen, and large open plan lounge/diner with doors into the garden. Upstairs the property has a family bathroom, three bedrooms with bedroom one having built in wardrobes.