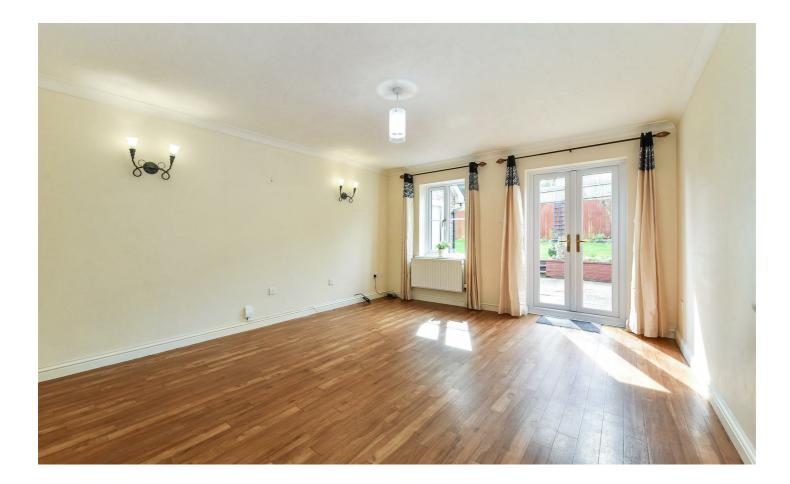

The property comprises of; entrance hall, downstairs cloakroom with WC, kitchen, and large open plan lounge/diner with doors into the garden. Upstairs the property has a family bathroom, three bedrooms with bedroom one having built in wardrobes.