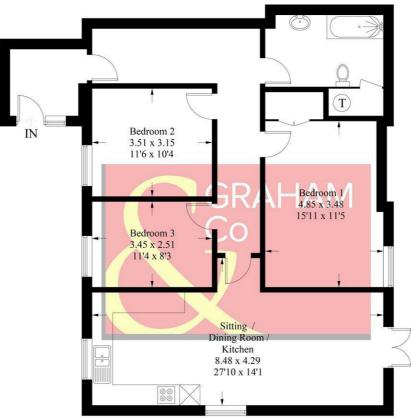

## Drummer Lane, SP9

Approximate Gross Internal Area = 99.2 sq m / 1068 sq ft

PRODUCED FOR GRAHAM AND CO

Whilst every attempt has been made to ensure the accuracy of the floorplan, measurements of doors, windows and rooms are approximate. These plans are for representation purposes only as defined by RICS Code of Measuring Practice and used as such by any prospective purchaser. © Emzo Marketing (ID1070784)