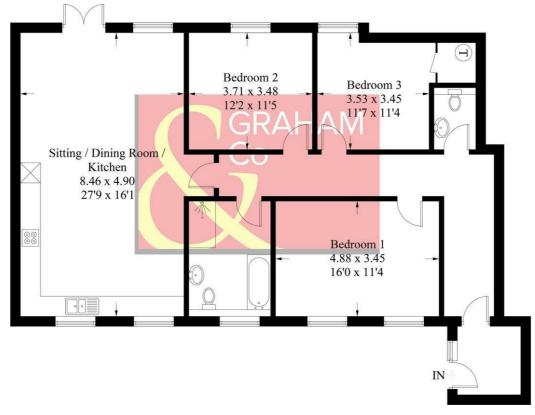

### **Drummer Lane, SP9**

Approximate Gross Internal Area = 122.2 sq m / 1315 sq ft

#### PRODUCED FOR GRAHAM AND CO

Whilst every attempt has been made to ensure the accuracy of the floorplan, measurements of doors, windows and rooms are approximate. These plans are for representation purposes only as defined by RICS Code of Measuring Practice and used as such by any prospective purchaser. © Emzo Marketing (ID1070785)