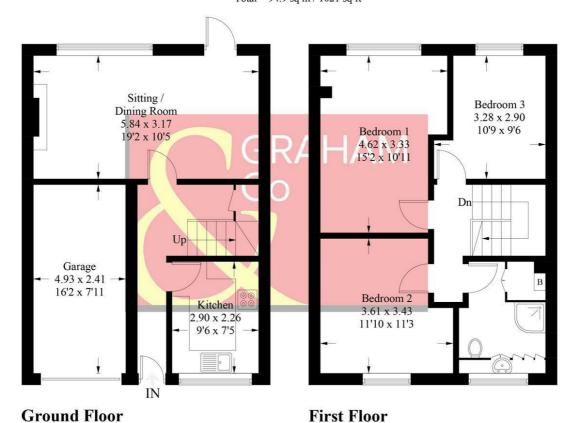

#### Beresford Close, SP10

Approximate Gross Internal Area = 83.1 sq m / 894 sq ft Garage = 11.8 sq m / 127 sq ftTotal = 94.9 sq m / 1021 sq ft

PRODUCED FOR GRAHAM AND CO

Whilst every attempt has been made to ensure the accuracy of the floorplan, measurements of doors, windows and rooms are approximate. These plans are for representation purposes only as defined by RICS Code of Measuring Practice and used as such by any prospective purchaser. © Emzo Marketing (ID1070985)