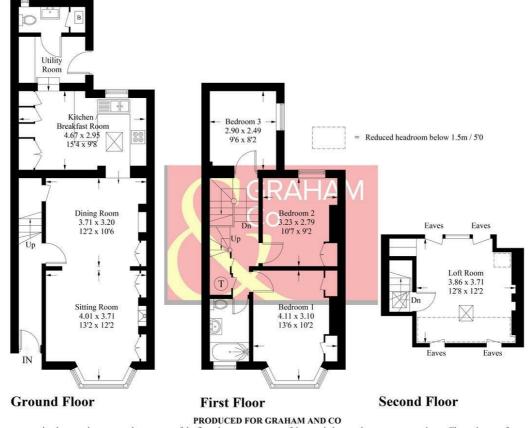

### Windsor Road, SP10

Approximate Gross Internal Area = 111.6 sq m / 1201 sq ft

Whilst every attempt has been made to ensure the accuracy of the floorplan, measurements of doors, windows and rooms are approximate. These plans are for representation purposes only as defined by RICS Code of Measuring Practice and used as such by any prospective purchaser. © Emzo Marketing (ID1070518)