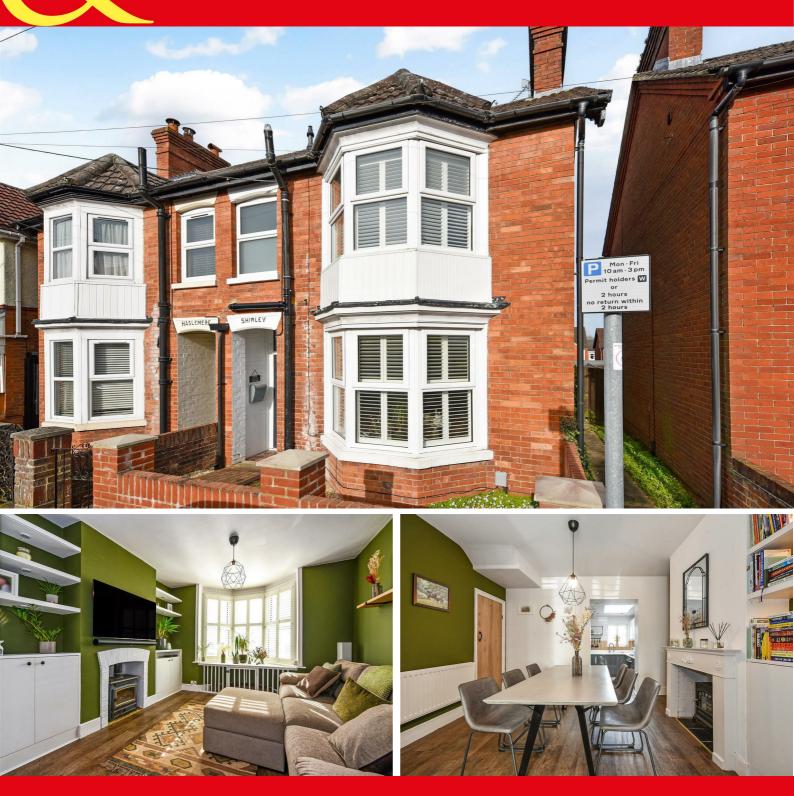

## 6 Windsor Road, Andover, Guide Price £425,000

#### PROPERTY DESCRIPTION BY Mr Wayne Turpin

If you are looking for a beautiful cottage tucked away and finished to the highest level then this is the place for you. Graham & Co are privileged to bring to the market this stunning semi-detached family home offering a wealth of character and positioned in a sought after residential location just a short stroll from the train station and town centre. The property itself has been lovingly maintained and upgraded by the presents and benefits from an entrance hall, living room with log burner leading to the dining room, impressive fitted kitchen with fitted appliance, utility and cloakroom. To the first floor there are three bedrooms and a newly fitted bathroom, stairs from the landing leading to the loft room which is used by the owners as a bedroom/study. Outside the rear garden is off good size with patio and lawn gates to rear and garden shed.