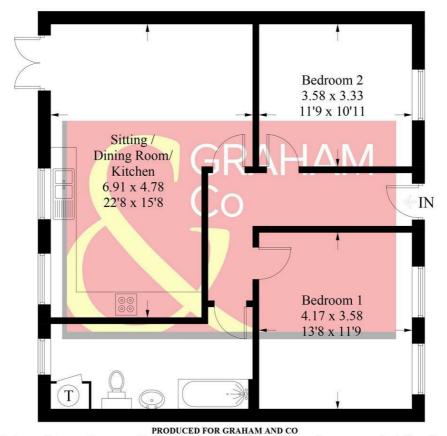

# Ashdown Daffodil, Drummer Lane, SP9

Approximate Gross Internal Area = 77.2 sq m / 831 sq ft

Whilst every attempt has been made to ensure the accuracy of the floorplan, measurements of doors, windows and rooms are approximate. These plans are for representation purposes only as defined by RICS Code of Measuring Practice and used as such by any prospective purchaser. © Emzo Marketing (ID1070783)