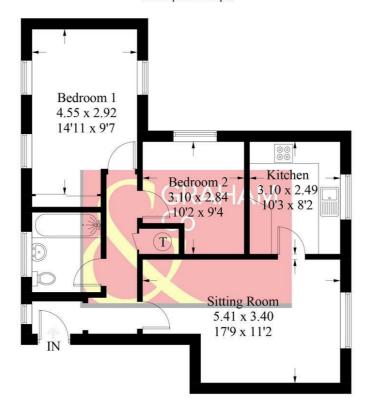

#### Walled Meadow, SP10

Approximate Gross Internal Area 59.4 sq m / 639 sq ft

#### **Second Floor**

#### PRODUCED FOR GRAHAM AND CO

Whilst every attempt has been made to ensure the accuracy of the floorplan, measurements of doors, windows and rooms are approximate. These plans are for representation purposes only as defined by RICS Code of Measuring Practice and used as such by any prospective purchaser. © Emzo Marketing (ID969079)