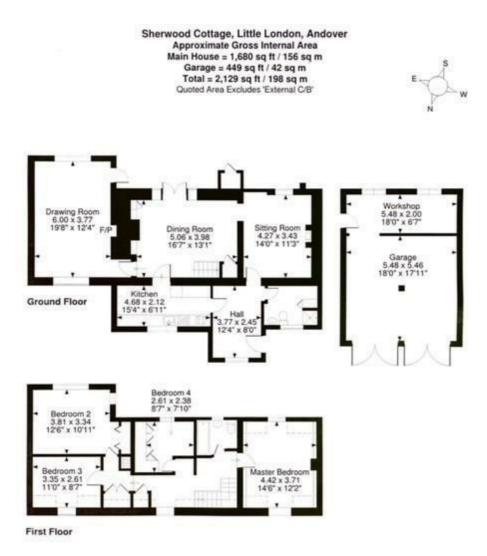

## PROPERTY DESCRIPTION BY Mr Wayne Turpin

Tucked away along a leafy lane in the picturesque hamlet of Little London, Graham & Co are delighted to bring to the market this stunning four bedroom detached thatch cottage having a wealth of character. The property itself benefits from an entrance hall and downstairs bathroom/utility room, sitting room, separate dining room, spacious drawing room and a modern fitted kitchen. To the first floor there are four bedrooms and a second bathroom. Outside a driveway provides off road parking leading to a double garage and workshop. The private rear garden is a feature of the property being south facing, well landscaped having patio area, lawn, abundance of mature flower and shrub beds all enclosed by hedging and fencing. Internal viewing is imperative for the character and accommodation to be fully appreciated.

FOR ILLUSTRATIVE PURPOSES ONLY - NOT TO SCALE The position & size of doors, windows, appliances and other teatures are approximate only. Denotes restricted head height @ ehouse. Unauthorised reproduction prohibited. Drawing ref. dig/8247043/PJS