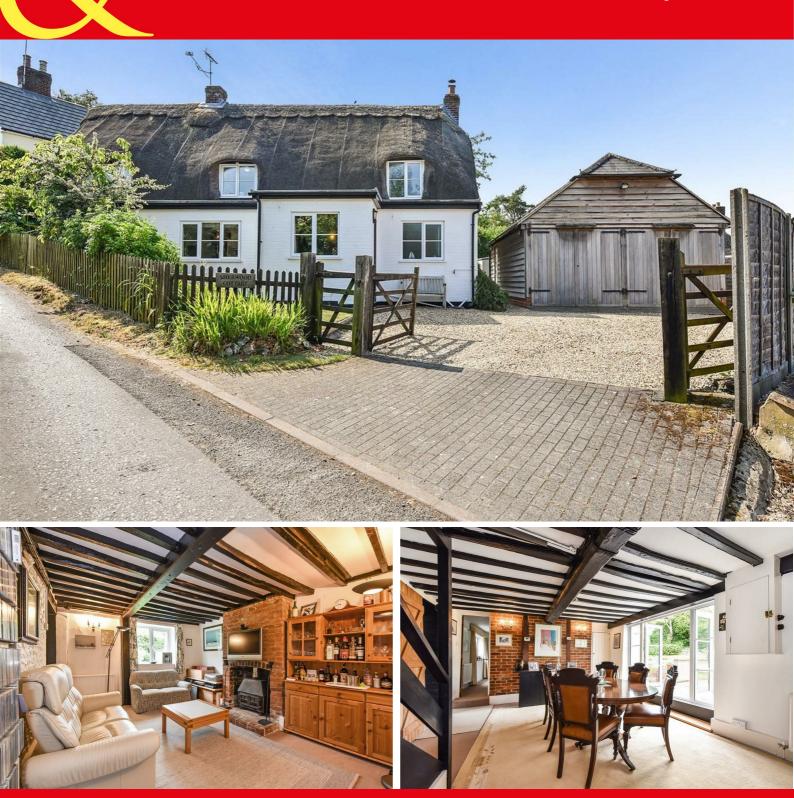

## PROPERTY DESCRIPTION BY Mr Wayne Turpin

Tucked away along a leafy lane in the picturesque hamlet of Little London, Graham & Co are delighted to bring to the market this stunning four bedroom detached thatch cottage having a wealth of character. The property itself benefits from an entrance hall and downstairs bathroom/utility room, sitting room, separate dining room, spacious drawing room and a modern fitted kitchen. To the first floor there are four bedrooms and a second bathroom. Outside a driveway provides off road parking leading to a double garage and workshop. The private rear garden is a feature of the property being south facing, well landscaped having patio area, lawn, abundance of mature flower and shrub beds all enclosed by hedging and fencing. Internal viewing is imperative for the character and accommodation to be fully appreciated.