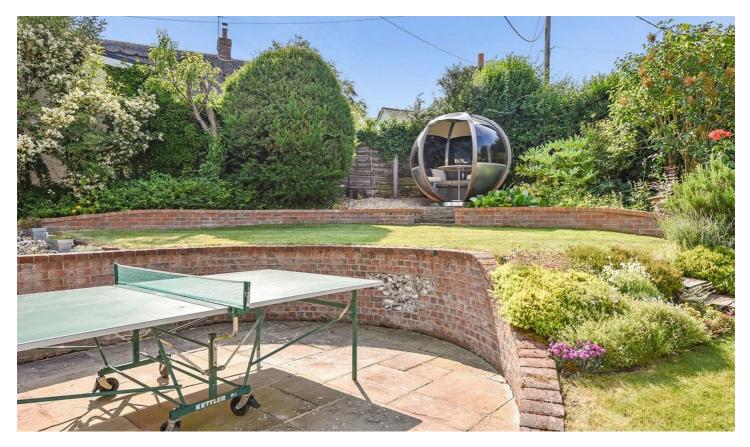

## PROPERTY DESCRIPTION BY Mr Wayne Turpin

Tucked away along a leafy lane in the picturesque hamlet of Little London, Graham & Co are delighted to bring to the market this stunning four bedroom detached thatch cottage having a wealth of character. The property itself benefits from an entrance hall and downstairs bathroom/utility room, sitting room, separate dining room, spacious drawing room and a modern fitted kitchen. To the first floor there are four bedrooms and a second bathroom. Outside a driveway provides off road parking leading to a double garage and workshop. The private rear garden is a feature of the property being south facing, well landscaped having patio area, lawn, abundance of mature flower and shrub beds all enclosed by hedging and fencing. Internal viewing is imperative for the character and accommodation to be fully appreciated.