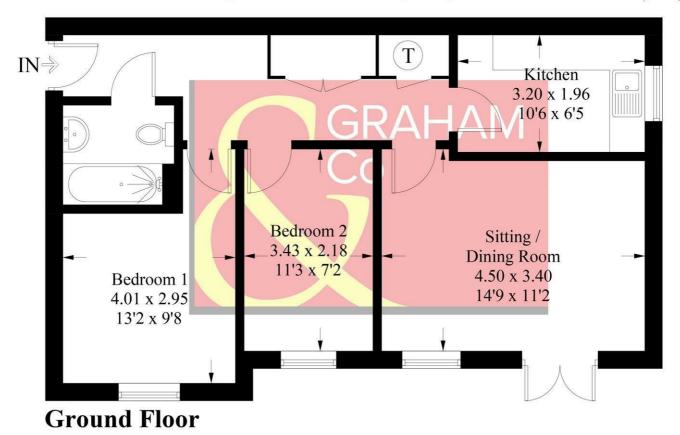

### **Bentall Place, SP10**

Approximate Gross Internal Area = 55.7 sq m / 599 sq ft

#### PRODUCED FOR GRAHAM AND CO

Whilst every attempt has been made to ensure the accuracy of the floorplan, measurements of doors, windows and rooms are approximate. These plans are for representation purposes only as defined by RICS Code of Measuring Practice and used as such by any prospective purchaser. © Emzo Marketing (ID1065316)