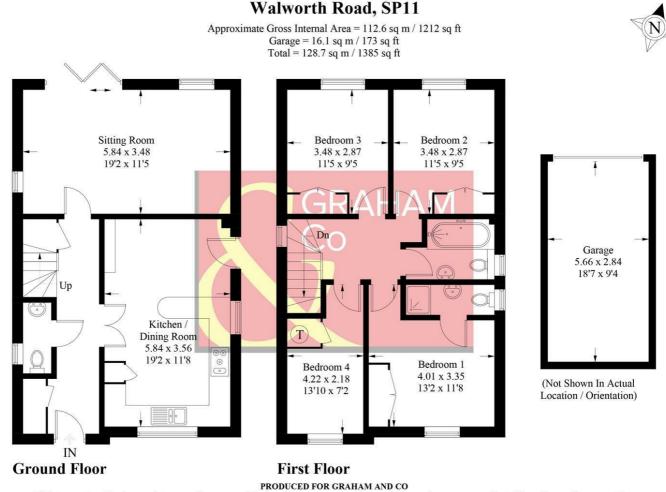

Whilst every attempt has been made to ensure the accuracy of the floorplan, measurements of doors, windows and rooms are approximate. These plans are for representation purposes only as defined by RICS Code of Measuring Practice and used as such by any prospective purchaser. © Emzo Marketing (ID1062004)